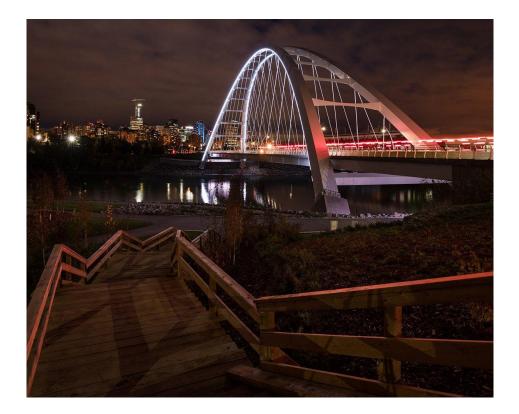

## **PROJECT INFORMATION**

**CLIENT:** City of Edmonton **LOCATION:** Walterdale Bridge, Edmonton, Alberta, Canada. **COMPLETION YEAR:** 2018

SYSTEM / PRODUCT INSTALLED: "GVA Lighting" HL-DL and STR9-RGB, INFINITY®

**PROJECT BRIEF:** Spanning the North Saskatchewan river the Walterdale Bridge is a landmark project for the city the Edmonton, Alberta. The newly constructed bridge has improved vehicular traffic, pedestrian and cyclist crossings. The arched structure has redefined the Edmonton skyline, and is illuminated with HL-DL and STR9-RGB which produce spectacular effects during special occasions. All luminaires are powered by our INFINITY<sup>®</sup> Technology, allowing the structure to be free of additional wiring and bulky power supplies.