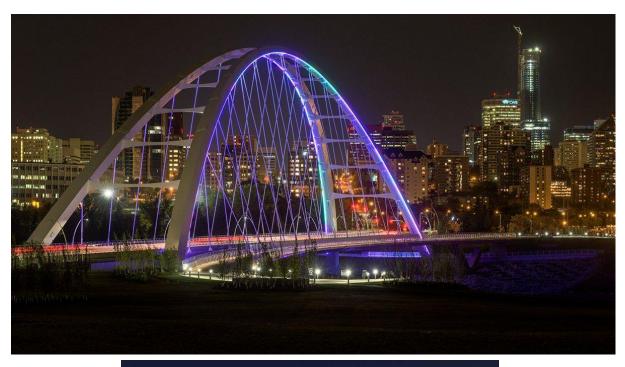

## **PROJECT INFORMATION**

**CLIENT:** City of Edmonton **LOCATION:** Walterdale Bridge, Edmonton, Alberta, Canada. **COMPLETION YEAR:** 2018

SYSTEM / PRODUCT INSTALLED: "GVA Lighting" HL-DL and STR9-RGB, INFINITY®

**PROJECT BRIEF:** Spanning the North Saskatchewan river the Walterdale Bridge is a landmark project for the city the Edmonton, Alberta. The newly constructed bridge has improved vehicular traffic, pedestrian and cyclist crossings. The arched structure has redefined the Edmonton skyline, and is illuminated with HL-DL and STR9-RGB which produce spectacular effects during special occasions. All luminaires are powered by our INFINITY<sup>®</sup> Technology, allowing the structure to be free of additional wiring and bulky power supplies.