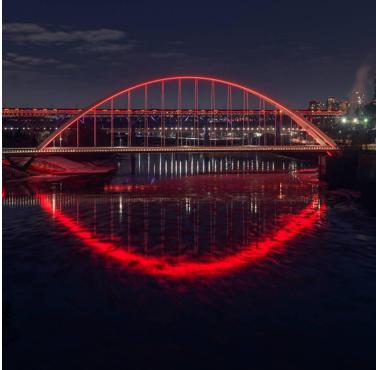

## **PROJECT INFORMATION**

**CLIENT:** City of Edmonton **LOCATION:** Walterdale Bridge, Edmonton, Alberta, Canada. **COMPLETION YEAR:** 2018

SYSTEM / PRODUCT INSTALLED: "GVA Lighting" HL-DL and STR9-RGB, INFINITY®

**PROJECT BRIEF:** Spanning the North Saskatchewan river the Walterdale Bridge is a landmark project for the city the Edmonton, Alberta. The newly constructed bridge has improved vehicular traffic, pedestrian and cyclist crossings. The arched structure has redefined the Edmonton skyline, and is illuminated with HL-DL and STR9-RGB which produce spectacular effects during special occasions. All luminaires are powered by our INFINITY<sup>®</sup> Technology, allowing the structure to be free of additional wiring and bulky power supplies.